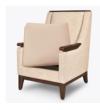

# lita

## Lounge

Smaller scaled dimensions make the Lita chair the perfect seating option for petite residents. The raised arm caps facilitate ingress and egress for those with limited mobility, providing a sturdy surface and a hand grip. The back cap adds a design feature that protects the fabric and keeps it clean

Model: Ll1111 28W 32D 42H 21.5SW 19SD 19SH 25AH