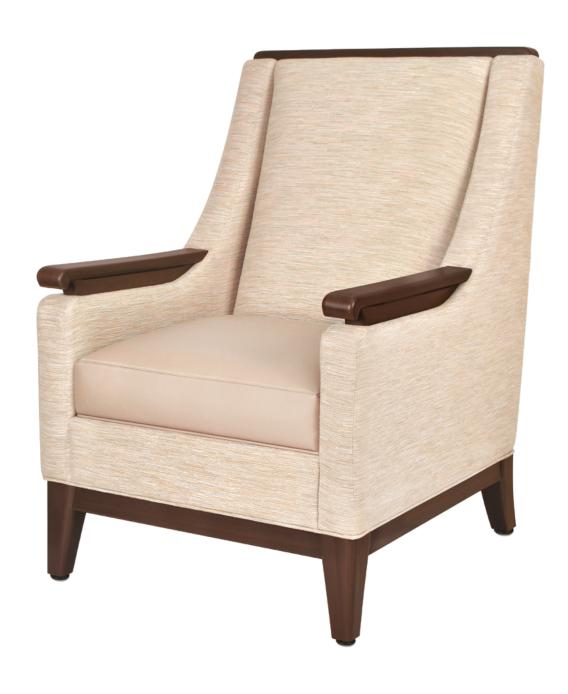

## Lounge

Smaller scaled dimensions make the Lita chair the perfect seating option for petite residents. The raised arm caps facilitate ingress and egress for those with limited mobility, providing a sturdy surface and a hand grip. The back cap adds a design feature that protects the fabric and keeps it clean

Model: Ll1111 28W 32D 42H 21.5SW 19SD 19SH 25AH

Steel Reinforced

Our patented steelreinforced joint system uses over 20 pieces of steel in most Kwalu chairs. Stop ongoing and costly furniture replacement.

Easy to Grasp Handgrip

Extended arm creates easy to grasp handgrip.

Concealed Cleanout

Concealed cleanout eliminates a debris build-up behind the seat cushion.

Removable Seat Cushion

Removable seat cushion prevents buildup of debris and provides for easy maintenance.