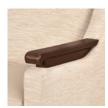

## Lounge

Smaller scaled dimensions make the Lita chair the perfect seating option for petite residents. The raised arm caps facilitate ingress and egress for those with limited mobility, providing a sturdy surface and a hand grip. The back cap adds a design feature that protects the fabric and keeps it clean

Steel Reinforced

Our patented steelreinforced joint system uses over 20 pieces of steel in most Kwalu chairs. Stop ongoing and costly furniture replacement.

Easy to Grasp Handgrip

Extended arm creates easy to grasp handgrip.