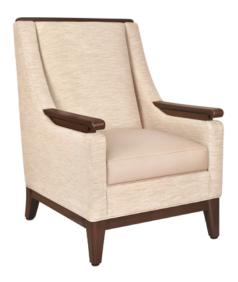

## Lounge

Smaller scaled dimensions make the Lita chair the perfect seating option for petite residents. The raised arm caps facilitate ingress and egress for those with limited mobility, providing a sturdy surface and a hand grip. The back cap adds a design feature that protects the fabric and keeps it clean

### Statement of Line

**LI1111** 28W 32D 42H 25AH